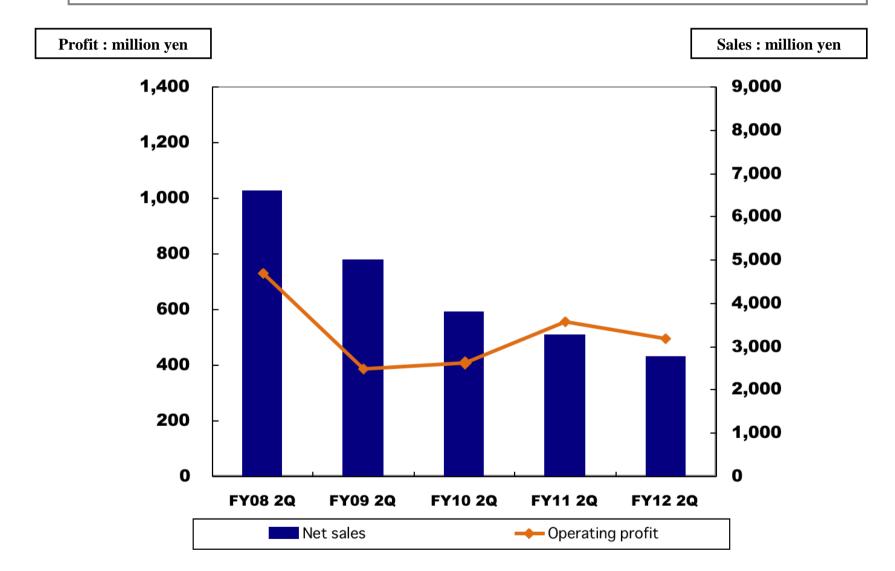

### **Results of the Content Business During FY12 Q2**

Net sales and operating profit in the Content Business both declined in comparison with the same quarter of the previous fiscal year, mainly due to a decrease in income from the ringtone melody business etc.