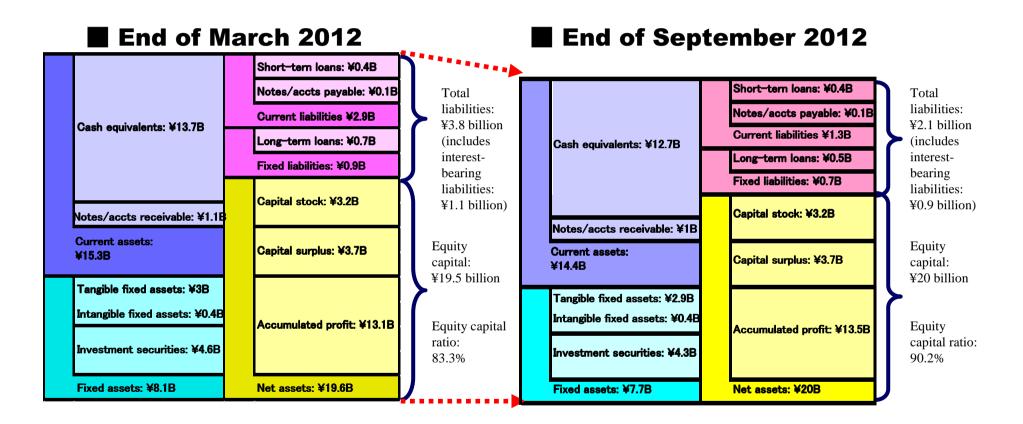

### **FY 2012 Q2 Consolidated Balance Sheet** (**Compared with the End of the Previous Fiscal Year**)

Total assets: ¥23.5 billion

Total assets: ¥22.1 billion

FY 2012 Business Performance Forecast

In the wake of the sell-off of the Company's shareholding in WebMoney Corporation in the previous fiscal year, declines in sales and profit are forecast for FY 2012. Based on its Multi-Content and Multi-Platform Strategy, The Faith Group will focus its energies on creating new content distribution systems in order to deliver excellent and high added-value contents to its users.