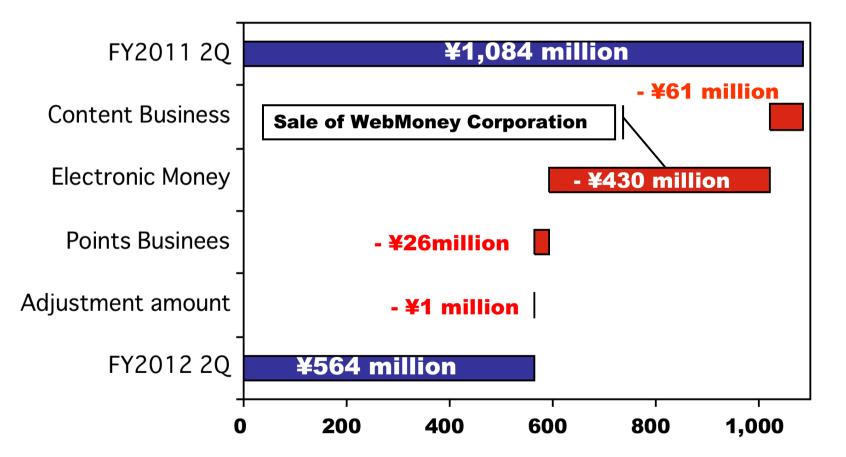

### FY 2012 Q2 Consolidated Operating Profit

(Compared with Previous Fiscal Year)

*X*The adjustment amount is due to the elimination of inter-segment transactions.