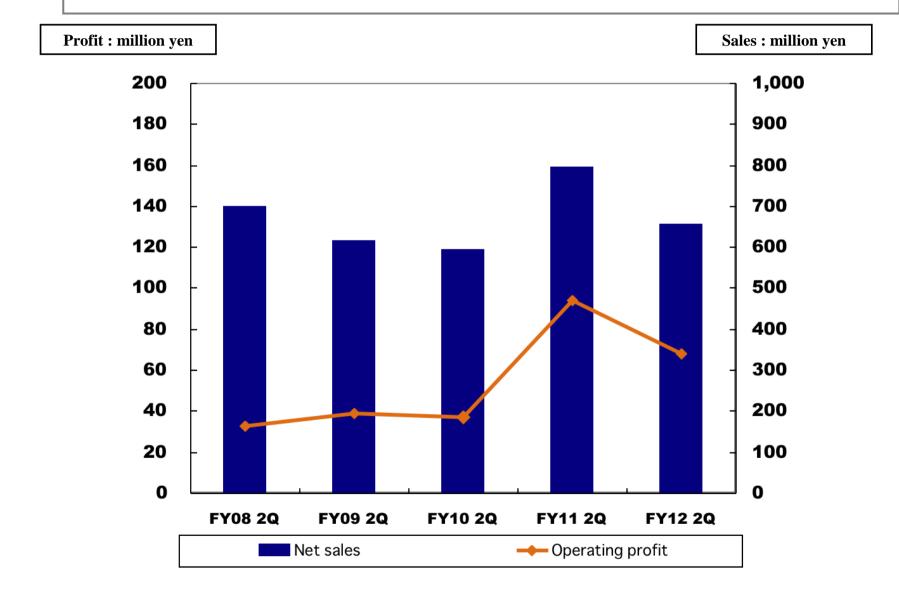

### **Results of the Point Service Business During FY 2012 Q2**

From FY 2012 Q1, the Point Service Business has been separated from the "Others" segment as a reportable segment. In this business, sales of point-card systems moved steadily, but net sales and operating profit decreased in line with the approaching deadline for applications for exchanges of home appliance eco-points.