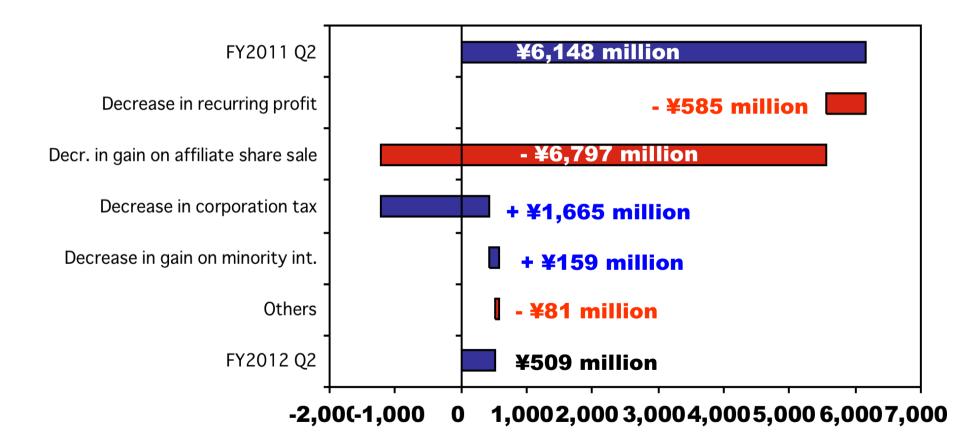

| Recurring profit |                              | 1,758  | 610      | ∆1,148                         | <b>∆ 65.3%</b>             |
| Net profit       |                              | 6,665  | 550      | △6,115                         | ∆ 91.7%                    |

*X*The adjustment amount is due to the elimination of inter-segment transactions.



**Reference Materials** 

### FY 2012 Q2 Consolidated Net Sales

(Compared with Previous Fiscal Year)





### FY 2012 Q2 Consolidated Operating Profit

(Compared with Previous Fiscal Year)





*X*The adjustment amount is due to the elimination of inter-segment transactions.

### FY 2012 Q2 Consolidated Recurring Profit

(Compared with Previous Fiscal Year)





### FY 2012 Q2 Consolidated Net Profit

(Compared with Previous Fiscal Year)







## Notice

This document and its supporting documents contain projections of our company's future performance. These are estimates by the management of Faith based on currently available information. There are potential risks and uncertainties that may affect the results. Please be advised that actual performance may differ significantly from the forecast.

.....