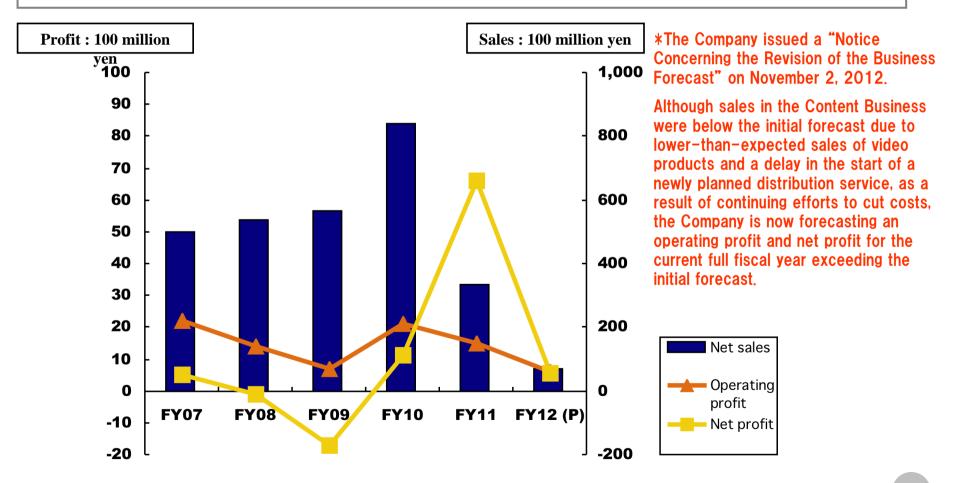

### **FY 2012 Q2 Consolidated Balance Sheet** (**Compared with the End of the Previous Fiscal Year**)

Total assets: ¥23.5 billion

Total assets: ¥22.1 billion

FY 2012 Business Performance Forecast

In the wake of the sell-off of the Company's shareholding in WebMoney Corporation in the previous fiscal year, declines in sales and profit are forecast for FY 2012. Based on its Multi-Content and Multi-Platform Strategy, The Faith Group will focus its energies on creating new content distribution systems in order to deliver excellent and high added-value contents to its users.

# FY 2012 Consolidated Business Performance Forecast by Segment

\*The Company issued a "Notice Concerning the Revision of the Business Performance Forecast" on November 2, 2012.

(Unit: million yen)

|                  |                              | EVAA   | FY12     |                                |                            |
|------------------|------------------------------|--------|----------|--------------------------------|----------------------------|
|                  |                              | FY11   | forecast | Year-on-year<br>change(amount) | Year-on-year<br>change (%) |
| Net sales        |                              | 33,415 | 6,800    | $_{	riangle}$ 26, 615          | $_{	riangle}$ 79.7%        |
|                  | Content Business             | 6,372  | 5,700    | <u></u> ∆ 672                  | $_{	riangle}$ 10.5%        |
|                  | Electronic Money<br>Business | 25,717 | _        | <u></u> ∆ 25,717               | _                          |
|                  | Points Business              | 1,326  | 1,100    | <u></u> ∆ 226                  | $_{	riangle}$ 17.1%        |
| Operating profit |                              | 1,576  | 600      | <b>∆</b> 976                   | $_{	riangle}$ 61.9%        |
|                  | Content Business             | 990    | 520      | ∆470                           | <u>∧</u> 47.5%             |
|                  | Electronic Money<br>Business | 430    | _        | _∆ <b>430</b>                  | _                          |
|                  | Points Business              | 151    | 80       | _ <u></u> 71                   | <u></u> ∆ 47.4%            |
|                  | Adjustment amount            | 3      | 0        | _∆ 3                           | _                          |
| Recurring profit |                              | 1,758  | 610      | ∆1,148                         | <b>∆ 65.3%</b>             |
| Net profit       |                              | 6,665  | 550      | △6,115                         | ∆ 91.7%                    |