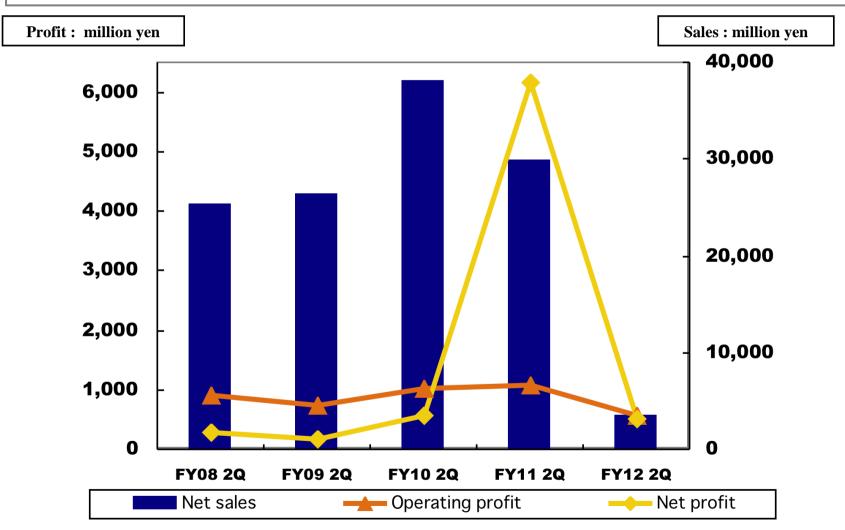

### **Highlights of Consolidated Financial Results for FY 2012 Q2**

Following the disposal of the Company's consolidated subsidiary WebMoney Corporation in July 2011, the Electronic Money Business has been eliminated and sales revenue is no longer recorded in this segment. As a result, net sales, operating profit and net profit for FY 2012 Q2 all decreased year on year. Also, in line with the sale of its shareholding in WebMoney, the Company recorded a net profit of approx. 6.9 billion yen during FY 2011 Q2.

### **FY 2012 Q2 Consolidated Balance Sheet** (**Compared with the End of the Previous Fiscal Year**)

Total assets: ¥23.5 billion

Total assets: ¥22.1 billion

FY 2012 Business Performance Forecast

In the wake of the sell-off of the Company's shareholding in WebMoney Corporation in the previous fiscal year, declines in sales and profit are forecast for FY 2012. Based on its Multi-Content and Multi-Platform Strategy, The Faith Group will focus its energies on creating new content distribution systems in order to deliver excellent and high added-value contents to its users.