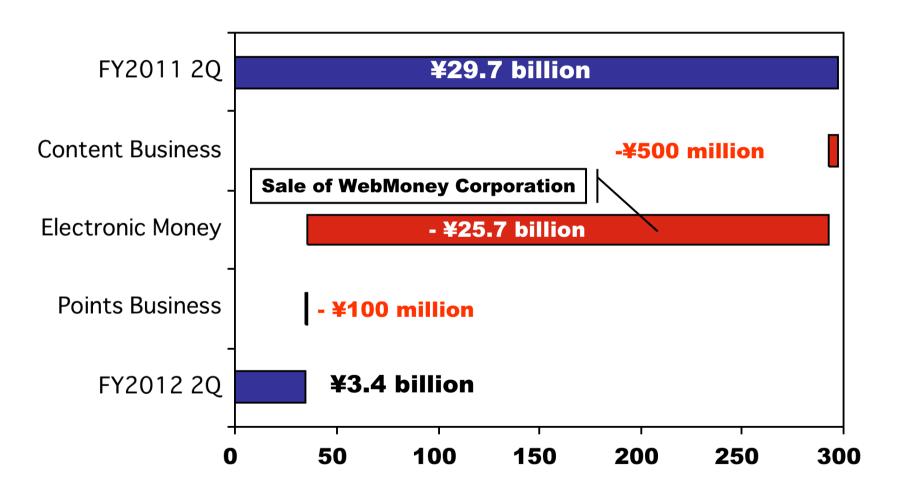

_        | _∆ <b>430</b>                  | _                          |
|                  | Points Business              | 151    | 80       | _ <u></u> 71                   | <u></u> ∆ 47.4%            |
|                  | Adjustment amount            | 3      | 0        | _∆ 3                           | _                          |
| Recurring profit |                              | 1,758  | 610      | ∆1,148                         | <b>∆ 65.3%</b>             |
| Net profit       |                              | 6,665  | 550      | △6,115                         | ∆ 91.7%                    |

*X*The adjustment amount is due to the elimination of inter-segment transactions.



**Reference Materials** 

### FY 2012 Q2 Consolidated Net Sales

(Compared with Previous Fiscal Year)





### FY 2012 Q2 Consolidated Operating Profit

(Compared with Previous Fiscal Year)





*X*The adjustment amount is due to the elimination of inter-segment transactions.

### FY 2012 Q2 Consolidated Recurring Profit

(Compared with Previous Fiscal Year)





### FY 2012 Q2 Consolidated Net Profit

(Compared with Previous Fiscal Year)







## Notice

This document and its supporting documents contain projections of our company's future performance. These are estimates by the management of Faith based on currently available information. There are potential risks and uncertainties that may affect the results. Please be advised that actual performance may differ significantly from the forecast.

.....