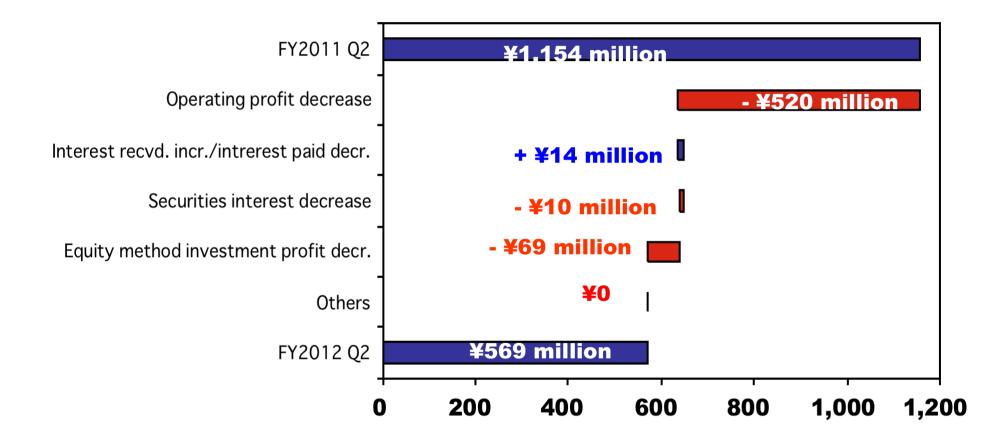

### FY 2012 Q2 Consolidated Recurring Profit

(Compared with Previous Fiscal Year)